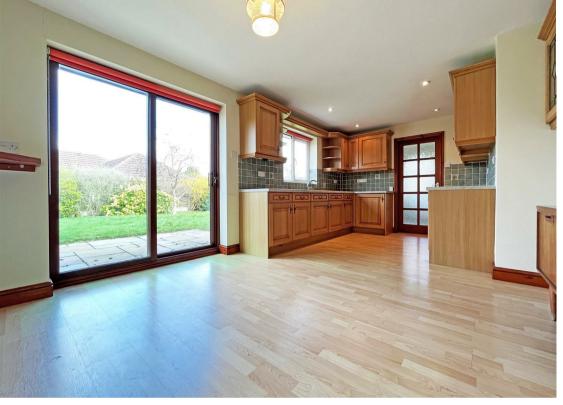

## **About This Property**

VIDEO TOUR AVAILABLE! An impressive, well presented detached bungalow in a popular village location. There is a porch, entrance hall, spacious lounge with feature fireplace, large kitchen/dining room with a range of units and integrated oven/hob/extractor fan, adjoining utility room, four DOUBLE bedrooms (bedroom one with en-suite shower room) and a four-piece suite bathroom. The property further boasts a large driveway and double garage providing off-street parking for multiple cars and a good-sized rear garden with lawn and patio.

TENANCY DETAILS
Available From: NOW

Tenancy Term: Minimum 6 months

Furnishing: Unfurnished

EPC Rating: TBC Council Band: D Pets: Considered

- IMPRESSIVE detached bungalow in a popular village location
- Four DOUBLE bedrooms
- Spacious lounge with feature fireplace
- Large kitchen/dining room with sliding patio doors and integrated oven/hob/extractor fan
- Utility room
- En-suite shower room to bedroom one
- Four-piece suite bathroom
- UPVC double glazing, gas central heating
- Large driveway and double garage providing off-street parking for multiple cars
- Good-sized rear garden with patio and lawn