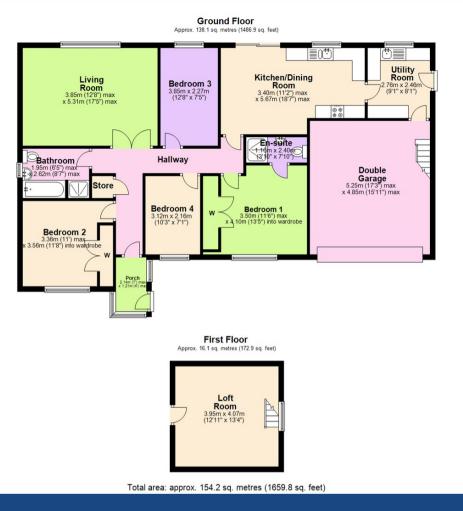

## **About This Property**

VIDEO TOUR AVAILABLE! An impressive, well presented detached bungalow in a popular village location. There is a porch, entrance hall, spacious lounge with feature fireplace, large kitchen/dining room with a range of units and integrated oven/hob/extractor fan, adjoining utility room, four DOUBLE bedrooms (bedroom one with en-suite shower room) and a four-piece suite bathroom. The property further boasts a large driveway and double garage providing off-street parking for multiple cars and a good-sized rear garden with lawn and patio.

TENANCY DETAILS
Available From: NOW

Tenancy Term: Minimum 6 months

Furnishing: Unfurnished

EPC Rating: TBC Council Band: D Pets: Considered

- IMPRESSIVE detached bungalow in a popular village location
- Four DOUBLE bedrooms
- Spacious lounge with feature fireplace
- Large kitchen/dining room with sliding patio doors and integrated oven/hob/extractor fan
- Utility room
- En-suite shower room to bedroom one
- Four-piece suite bathroom
- UPVC double glazing, gas central heating
- Large driveway and double garage providing off-street parking for multiple cars
- Good-sized rear garden with patio and lawn