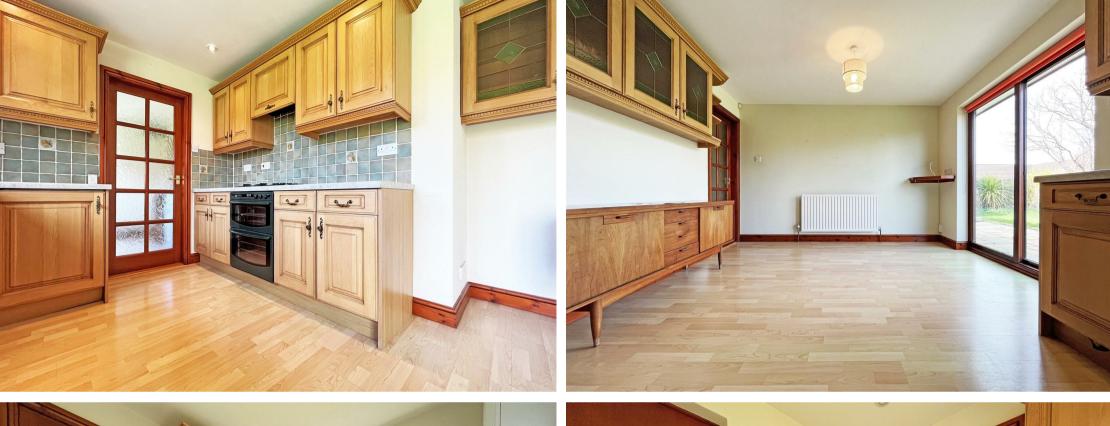

## **About This Property**

VIDEO TOUR AVAILABLE! An impressive, well presented detached bungalow in a popular village location. There is a porch, entrance hall, spacious lounge with feature fireplace, large kitchen/dining room with a range of units and integrated oven/hob/extractor fan, adjoining utility room, four DOUBLE bedrooms (bedroom one with en-suite shower room) and a four-piece suite bathroom. The property further boasts a large driveway and double garage providing off-street parking for multiple cars and a good-sized rear garden with lawn and patio.

TENANCY DETAILS
Available From: NOW

Tenancy Term: Minimum 6 months

Furnishing: Unfurnished

EPC Rating: TBC Council Band: D Pets: Considered

- IMPRESSIVE detached bungalow in a popular village location
- Four DOUBLE bedrooms
- Spacious lounge with feature fireplace
- Large kitchen/dining room with sliding patio doors and integrated oven/hob/extractor fan
- Utility room
- En-suite shower room to bedroom one
- Four-piece suite bathroom
- UPVC double glazing, gas central heating
- Large driveway and double garage providing off-street parking for multiple cars
- Good-sized rear garden with patio and lawn