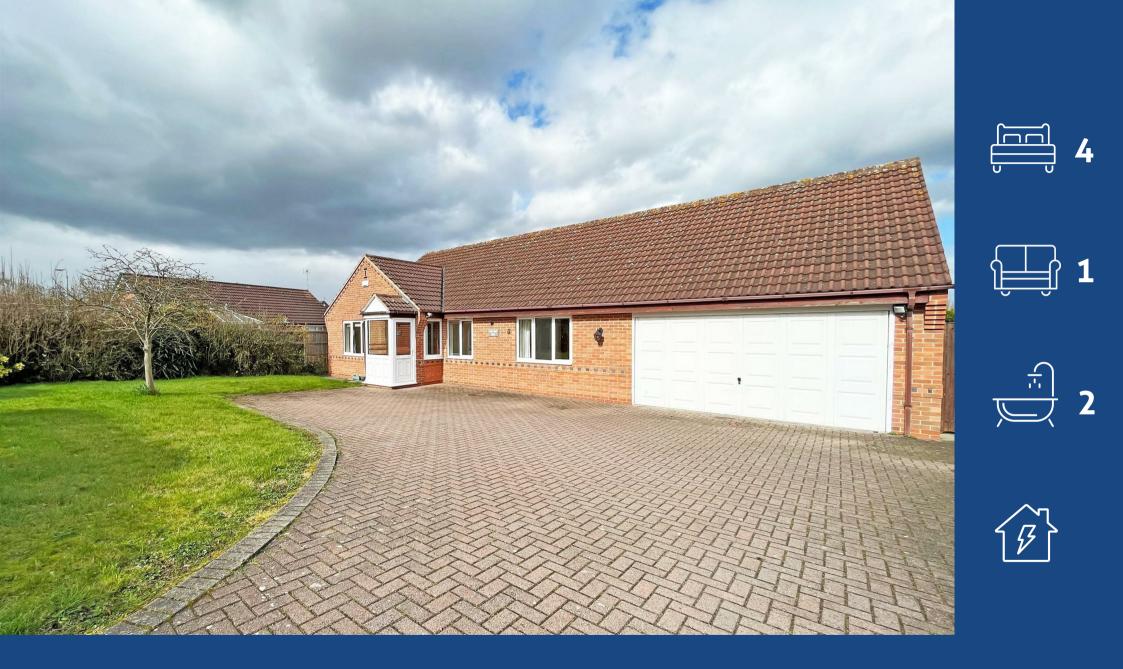

## **About This Property**

VIDEO TOUR AVAILABLE! An impressive, well presented detached bungalow in a popular village location. There is a porch, entrance hall, spacious lounge with feature fireplace, large kitchen/dining room with a range of units and integrated oven/hob/extractor fan, adjoining utility room, four DOUBLE bedrooms (bedroom one with en-suite shower room) and a four-piece suite bathroom. The property further boasts a large driveway and double garage providing off-street parking for multiple cars and a good-sized rear garden with lawn and patio.

TENANCY DETAILS
Available From: NOW

Tenancy Term: Minimum 6 months

Furnishing: Unfurnished

EPC Rating: TBC Council Band: D Pets: Considered

- IMPRESSIVE detached bungalow in a popular village location
- Four DOUBLE bedrooms
- Spacious lounge with feature fireplace
- Large kitchen/dining room with sliding patio doors and integrated oven/hob/extractor fan
- Utility room
- En-suite shower room to bedroom one
- Four-piece suite bathroom
- UPVC double glazing, gas central heating
- Large driveway and double garage providing off-street parking for multiple cars
- Good-sized rear garden with patio and lawn