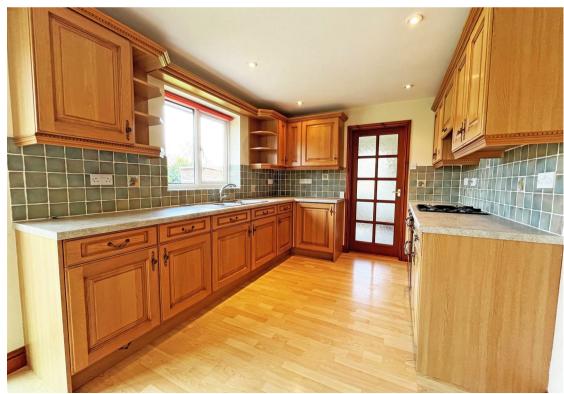

## **About This Property**

VIDEO TOUR AVAILABLE! An impressive, well presented detached bungalow in a popular village location. There is a porch, entrance hall, spacious lounge with feature fireplace, large kitchen/dining room with a range of units and integrated oven/hob/extractor fan, adjoining utility room, four DOUBLE bedrooms (bedroom one with en-suite shower room) and a four-piece suite bathroom. The property further boasts a large driveway and double garage providing off-street parking for multiple cars and a good-sized rear garden with lawn and patio.

TENANCY DETAILS
Available From: NOW

Tenancy Term: Minimum 6 months

Furnishing: Unfurnished

EPC Rating: TBC Council Band: D Pets: Considered

- IMPRESSIVE detached bungalow in a popular village location
- Four DOUBLE bedrooms
- Spacious lounge with feature fireplace
- Large kitchen/dining room with sliding patio doors and integrated oven/hob/extractor fan
- Utility room
- En-suite shower room to bedroom one
- Four-piece suite bathroom
- UPVC double glazing, gas central heating
- Large driveway and double garage providing off-street parking for multiple cars
- Good-sized rear garden with patio and lawn